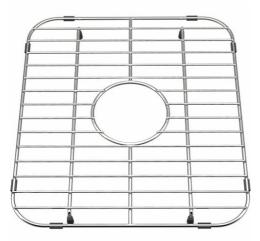

Make your kitchen sink the high-functioning hub you require with accessories made to work and made to last. Compatible with select Kindred stainless steel sinks, this custom fit sink grid protects the surface of your sink from scratches and provides additional workspace for food preparation.

- Designed for quick clean-up, dishwasher safe, warp and rust resistant.
- Rubber feet and bumpers protect the sink and other surfaces from scratches and slippage.
- Modern and practical in craftsmanship, perfect for complementing any kitchen style.
- Overall Dimension: 13.5-in left-to-right x 15.5-in front-to-back

| TECHNICAL DATA |          |
|----------------|----------|
| Length overall | 13 7/16" |
| Width overall  | 15 7/16" |